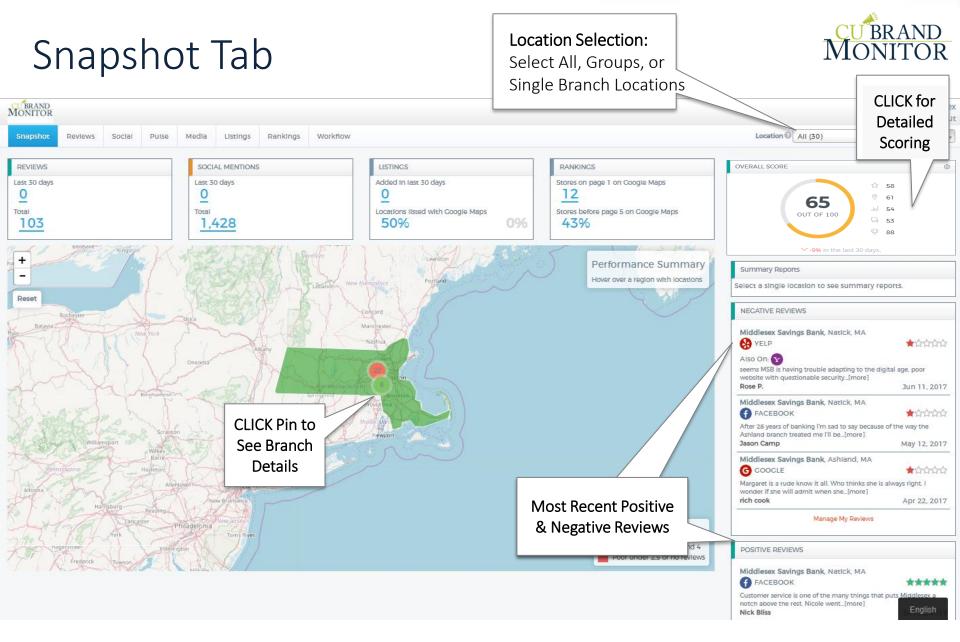

### Snapshot Tab - Admin Guide

#### How to add or edit:

- Branch locations and location information
- Locations Competitors
- Users
- Groups

| CU BRAND<br>MONITOR |         |         |       |       |          |          |          | Welcome, Middlesex<br>My Account   Logout    |
|---------------------|---------|---------|-------|-------|----------|----------|----------|----------------------------------------------|
| Snapshot            | Reviews | Chatter | Pulse | Media | Listings | Rankings | Workflow | Click to enter<br>your account<br>admin area |