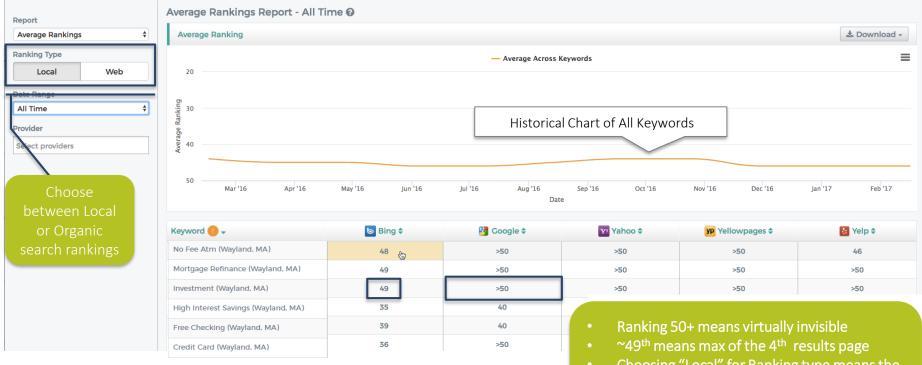

## Rankings Tab: Average Rankings Report

This report summarizes the average rankings for a given branch, by keyword, over time. You can modify the keywords and filter by provider, time frame, and local versus overall web search results.

Choosing "Local" for Ranking type means the results show a branch's keyword score within the town/city of their location, versus their ranking nationally.

BRAND

### Rankings Tab: Drill-Down

Click on any **numerical ranking** to bring up a drill-down that shows you the specific ranking for that keyword for each of your branches. This will highlight opportunities – for example, if one branch is trailing for 'free checking' you can work to raise that keyword's performance for that particular branch.