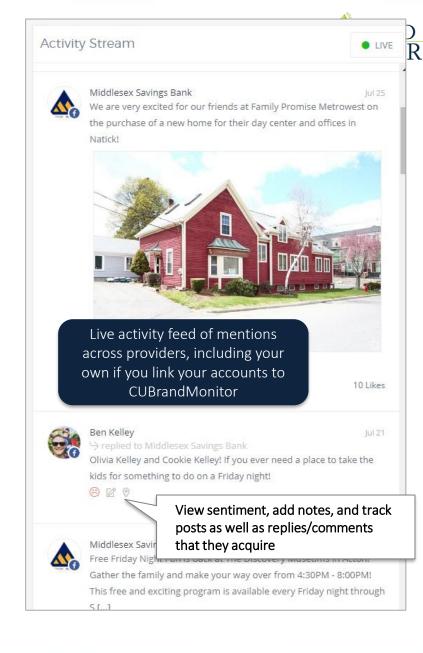

#### Aggregated social media mentions.

Track the number of followers and posts over time, review specific mentions you might want to react to, and understand how people are talking about your branches.