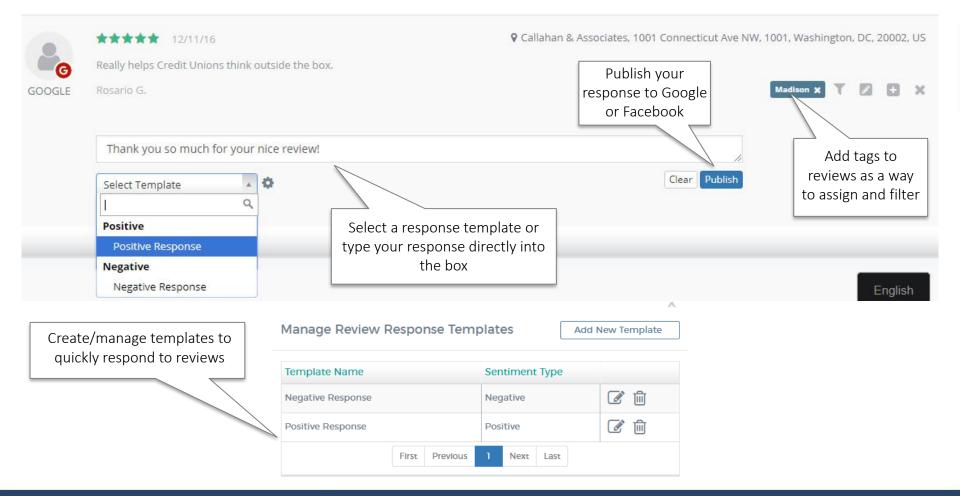

#### Reviews Tab: Review Content

• Click through to see the original review locations

#### Reviews Tab: Responding

- Respond directly to Facebook, Google, and Yelp reviews within the platform
- Create canned templates for responding to reviews
- "Tag" reviews as a way to assign and filter