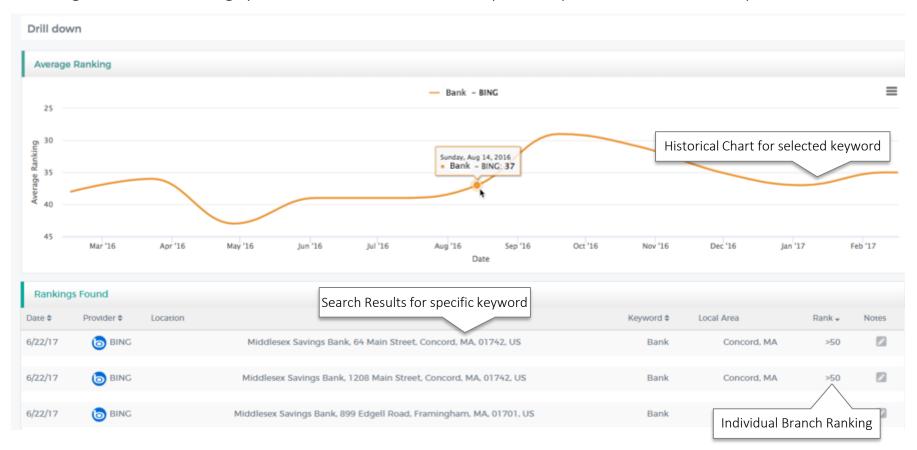

## Rankings Tab: Average Rankings Report

This report summarizes the average rankings for a given branch, by keyword, over time. You can modify the keywords and filter by provider, time frame, and local versus overall web search results.

Choosing "Local" for Ranking type means the results show a branch's keyword score within the town/city of their location, versus their ranking nationally.

BRAND

### Rankings Tab: Drill-Down

Click on any **numerical ranking** to bring up a drill-down that shows you the specific ranking for that keyword for each of your branches. This will highlight opportunities – for example, if one branch is trailing for 'free checking' you can work to raise that keyword's performance for that particular branch.