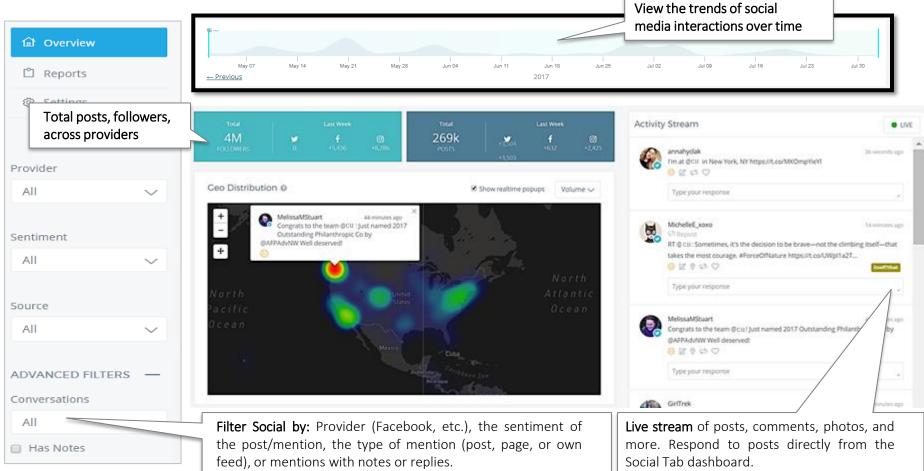

#### Social Tab

Social provides essential tools for managing your social media accounts and presence from one central location! Monitor conversation about your brand on social sites, join the conversation, increase engagement, publish new material, and keep tabs on competitors.

#### **Social Media Monitoring**

Monitor real-time social activity, pinpoint (geo-reference) user locations, and participate in the conversation all from one portal.

#### **Performance Metrics**

Easily view the chatter from <u>all of</u> your social media channels, in one convenient location.

#### Aggregated social media mentions.

Track the number of followers and posts over time, review specific mentions you might want to react to, and understand how people are talking about your branches.