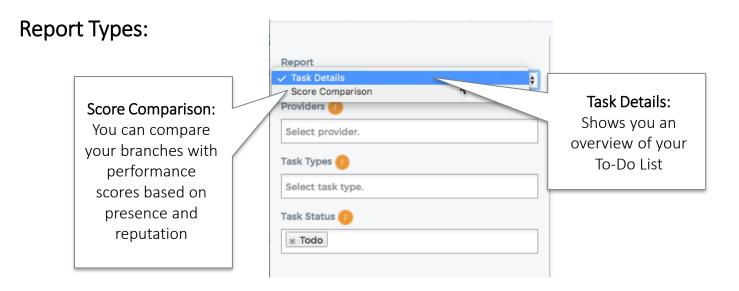

### Workflow Tab

The Workflow tab is designed to provide you with a To-Do List to help improve your local branch reputation and rankings.

#### Task Statuses:

- To-do Suggestions for increasing CUBrandMonitor score and overall SEO Value
- **Pending Validation** Tasks that you or your team have attempted and turned in as complete and are awaiting validation by the system. If a task is stuck in pending, that means either the system is still in the process of validating or the task was not fully completed.
- Validated The system found a task to be completed through its checks and balances

#### Workflow Tab

The Workflow tab is designed to provide you with a To-Do List to help improve your local branch reputation and rankings.

|                                       |                 |          |                    |                                                                                                                                                                                                                                                                                  |                    | Task Statuses – Allo<br>progress and man |                            |             |                                                                                            |  |
|---------------------------------------|-----------------|----------|--------------------|----------------------------------------------------------------------------------------------------------------------------------------------------------------------------------------------------------------------------------------------------------------------------------|--------------------|------------------------------------------|----------------------------|-------------|--------------------------------------------------------------------------------------------|--|
|                                       | Todo 👔          |          |                    |                                                                                                                                                                                                                                                                                  | Pending Valida     | ition ()                                 |                            | Validated 🕜 |                                                                                            |  |
| Task Details                          |                 |          |                    |                                                                                                                                                                                                                                                                                  |                    |                                          |                            |             |                                                                                            |  |
| roviders 🌔<br>Select provider.        | 1               |          |                    | <u>538</u>                                                                                                                                                                                                                                                                       |                    |                                          | 1                          |             | <u>358</u>                                                                                 |  |
| ask Types 🚺<br>Select task type.      | Tasks           |          |                    |                                                                                                                                                                                                                                                                                  |                    |                                          |                            |             | 🛓 Download                                                                                 |  |
| ask Status 🕖<br>🗴 Todo                | Date<br>Created | Provider | Status 😮           |                                                                                                                                                                                                                                                                                  |                    |                                          | Task                       |             |                                                                                            |  |
| $\square$                             | 6/22/17         | YELP     | Todo on<br>6/22/17 | Add listing to Yelp<br>Add Free Listing to Yelp at<br>business.                                                                                                                                                                                                                  | t https://biz.yelj | p.com/. This is free and it will ensu    | ure users can quickly find | -           | .64 Main Street, Concord, MA, 01742, US<br>mber to drive traffic/calls to your             |  |
| Customize your<br>workflow to-do list | 6/23/17         | YELP     | Todo on<br>6/23/17 | Add listing to Yelp Viddlesex Savings Bank, 267 Hartford Avenue, Bellingham, MA, 02019, U<br>Add Free Listing to Yelp at https://biz.yelp.com/. This is free and it will ensure users can quickly find your address and phone number to drive traffic/calls to your<br>business. |                    |                                          |                            |             |                                                                                            |  |
| using filters                         | 6/23/17         | YELP     | Todo on<br>6/23/17 | Add listing to Yelp<br>Add Free Listing to Yelp at<br>business.                                                                                                                                                                                                                  | t https://biz.yelj | p.com/. This is free and it will ensu    |                            | -           | din Village Drive, Franklin, MA, 02038, US<br>mber to drive traffic/calls to your<br>💽 ✔ 🗶 |  |
|                                       |                 |          |                    |                                                                                                                                                                                                                                                                                  |                    | Example of a Task t<br>Completed         | to be                      |             |                                                                                            |  |

### Workflow Tab: Score Comparison

This report shows how your branch locations score across the primary CUBrandMonitor scoring categories. Scores are calculated on the tasks completed for each branch. Segmented by category, they are calculated by a comparison of performance analytics of that branch with its local competitors, including: