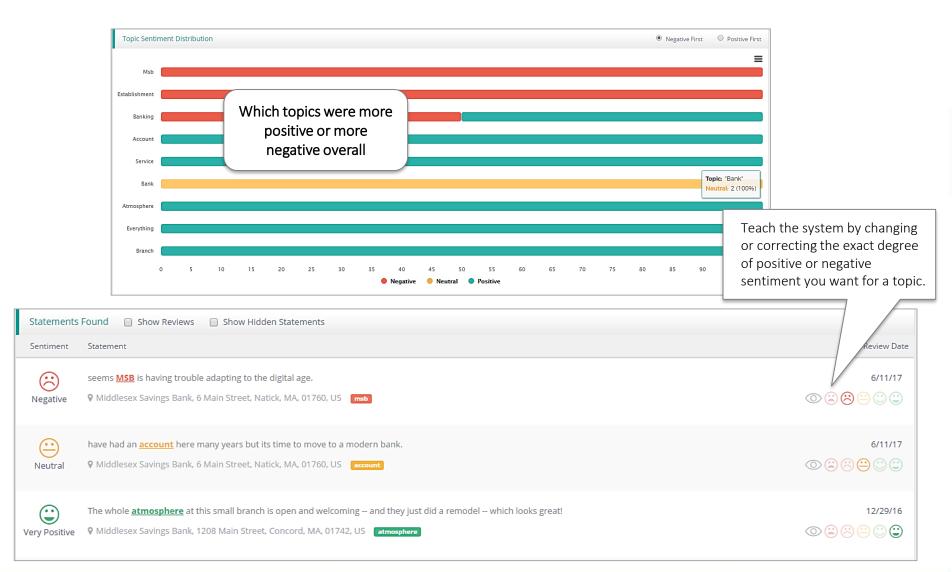

| 101 ^ +1%             | 7,583 ⑦        | 423 ⑦          |                |  |
|                         | com                                                                  | to select<br>petitor or<br>oss all. | a single<br>the average                  |                       | tage change c  | compared to    |                |  |



#### Pulse Tab



#### How do your members feel about your branch?

- Natural language processing technology goes through all reviews and pulls out the major sentiments, in terms of words and topics that match up to emotions
- Improve customer experience and make informed operational decisions, such as identifying issues with front-line or online service
   Topics: You can customize which words





#### Pulse Tab: Distribution & Statements



BRAND



#### Media Tab



The Media Tab aggregates all the pictures and videos associated with your branch locations from across the web, using geo-coding, check-ins, and social accounts.





### Listings Tab: Summary Report



#### View every listing for your branches across the web.

- This tab shows you **both** the listings you want and the ones the internet has created for you.
- We've designed this tab to let you figure out which is which and to help you understand what listings are needed

|                                       | 9eport                       | Listing Summary Report Ø         |         |                                                      |                                               |                                     |