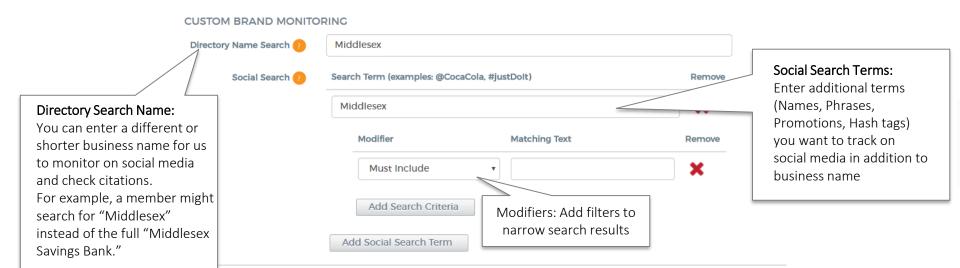

#### Admin: Add/Edit Location Information

ADDITIONAL KEYWORD TRACKING

#### Keywords:

Search terms for replicating member searches and tracking both local (i.e. Map Apps) and organic search rankings

| eyword             | Local Area  | Remove |
|--------------------|-------------|--------|
| Credit Card        | Wayland, MA | ×      |
| Bank               | Wayland, MA | ×      |
| Free Checking      | Wayland, MA | ×      |
| Mortgage Refinance | Wayland, MA | ×      |
| Best Mortgage Rate | Wayland, MA | ×      |

Examples: "Mexican, Los Angeles, CA" / "Tamale, Downtown LA" / "Take-Out, Downtown Los

Enter cities, neighborhoods, or zip codes to replicate a mobile search for your keywords

U<sup>®</sup>BRAND ONITOR

Add Ranking Keyword