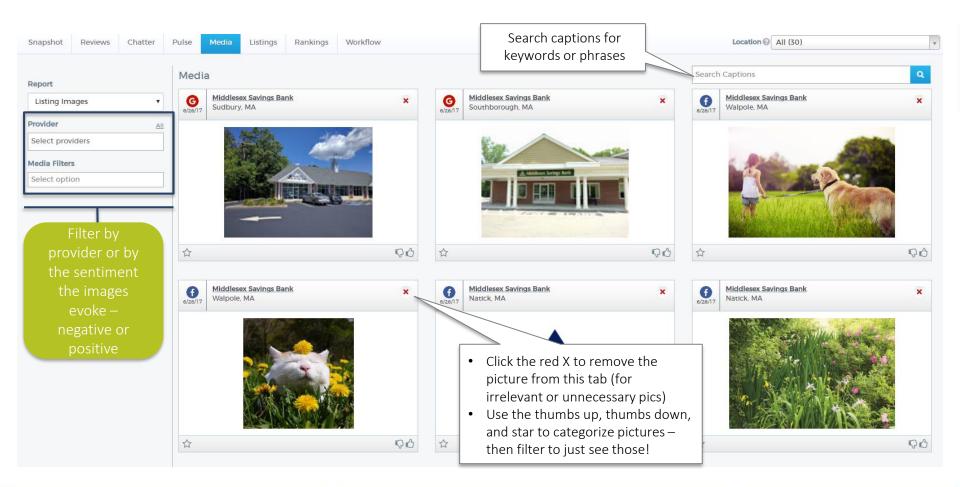

#### Media Tab

The Media Tab aggregates all the pictures and videos associated with your branch locations from across the web, using geo-coding, check-ins, and social accounts.