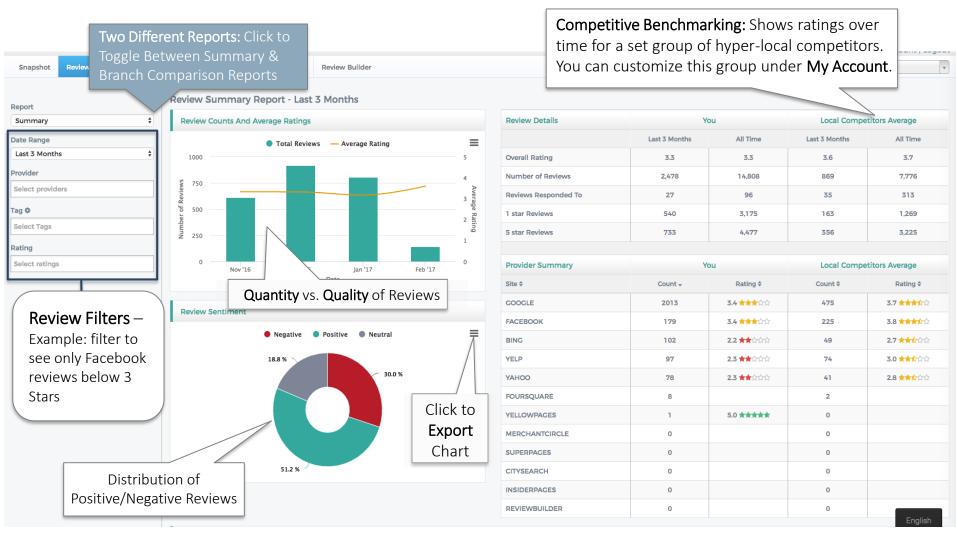

### Reviews Tab: Competitor Averages

#### How do your branches compare with the local competition?

- Compare your recent and all-time review activity with five local competitors
- In terms of total reviews, responses, and star-ratings
- You are able to customize this list in your Account Settings area.

| Review Details                               | Yo            | u        | Local Compet                              | itors Average |
|----------------------------------------------|---------------|----------|-------------------------------------------|---------------|
|                                              | Last 3 Months | All Time | Last 3 Months                             | All Time      |
| Overall Rating                               | 3.9           | 3.5      | 3.5                                       | 3.4           |
| Number of Reviews                            | 3,709         | 39,381   | 2,238                                     | 24,402        |
| Reviews Responded To                         | 1,672         | 11,484   | 823                                       | 7,593         |
| 1 star Reviews                               | 672           | 8,325    | 622                                       | 6,255         |
| 5 star Reviews                               | 2,102         | 16,765   | 1,087                                     | 9,926         |
| New Reviews<br>Added During<br>Report Period |               |          | Total Reviev<br>at End of<br>Report Peric |               |