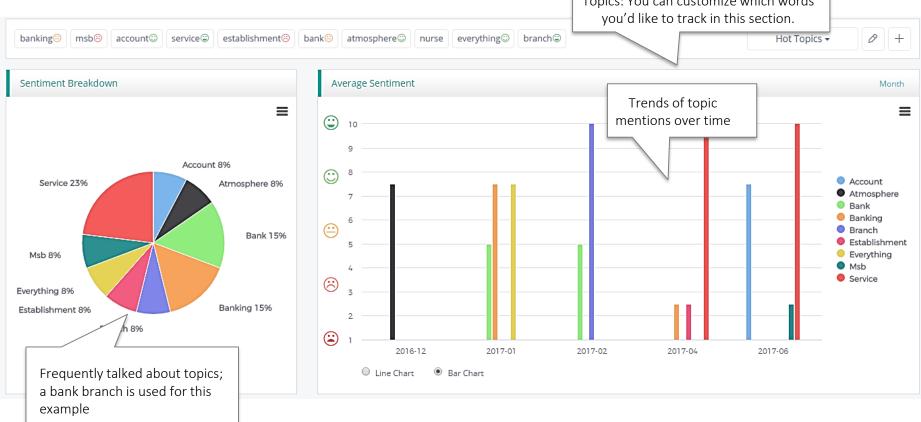

#### Pulse Tab

#### How do your members feel about your branch?

- Natural language processing technology goes through all reviews and pulls out the major sentiments, in terms of words and topics that match up to emotions
- Improve customer experience and make informed operational decisions, such as identifying issues with front-line or online service
   Topics: You can customize which words

#### Pulse Tab: Distribution & Statements

BRAND