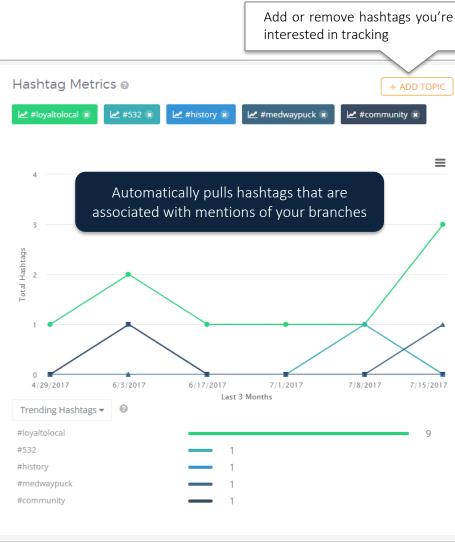

#### Aggregated social media mentions.

Track the number of followers and posts over time, review specific mentions you might want to react to, and understand how people are talking about your branches.