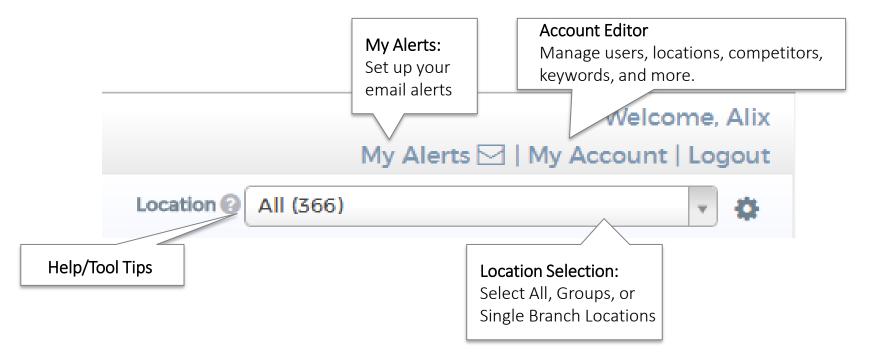

u didn't know existed.</li> <li>Correct errors, remove duplicates, and optimize with categories all in one place.</li> </ul>                                    |  |  |  |  |  |  |  |  |  |  |  |
| Rankings | <ul> <li>Track branch-by-branch performance for keywords that members use to find you on the web.</li> <li>Compare to selected competitors and track progress based on the changes you make across all tabs.</li> </ul>                  |  |  |  |  |  |  |  |  |  |  |  |
| Workflow | <ul> <li>Follow this streamlined to-do list, which breaks out and prioritizes tasks from each tab</li> <li>Assign and monitor progress via manageable tasks.</li> </ul>                                                                  |  |  |  |  |  |  |  |  |  |  |  |



#### Dashboard Overview & Navigation











### Reviews Tab: Summary Report







### Reviews Tab: Competitor Averages



#### How do your branches compare with the local competition?

- Compare your recent and all-time review activity with five local competitors
- In terms of total reviews, responses, and star-ratings
- You are able to customize this list in your Account Settings area.

| Review Details                               | Yo            | u        | Local Compet                              | itors Average |
|----------------------------------------------|---------------|----------|-------------------------------------------|---------------|
|                                              | Last 3 Months | All Time | Last 3 Months                             | All Time      |
| Overall Rating