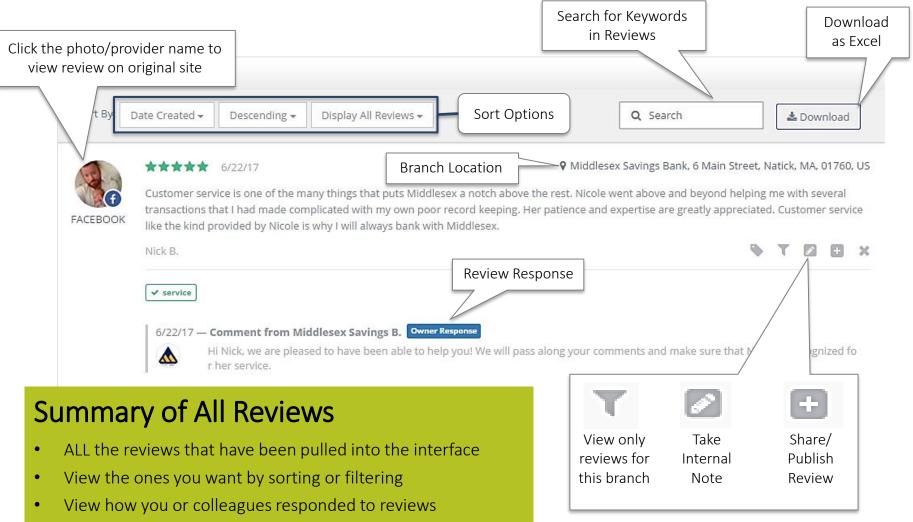

#### Reviews Tab: Review Content

• Click through to see the original review locations

#### Reviews Tab: Responding

- Respond directly to Facebook, Google, and Yelp reviews within the platform
- Create canned templates for responding to reviews
- "Tag" reviews as a way to assign and filter